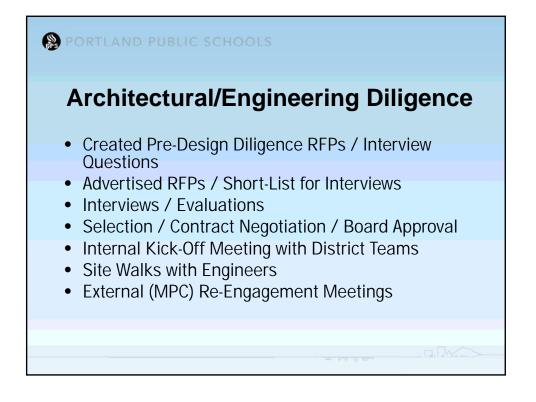

## PORTLAND PUBLIC SCHOOLS

## Environmental Health and Safety Hazards Focus List

The following safety areas were identified for further review / analysis based on an assessment of risk and feedback received from PPS board. They are not listed in any particular order.

- Water Quality
- Lead-Based Paint
- Asbestos
- Seismic
- Playgrounds
- Roofs/Building Envelopes/ Foundations (air quality)aint•



|            | JBLIC SCHOOLS                                                    |                                   |
|------------|------------------------------------------------------------------|-----------------------------------|
|            |                                                                  |                                   |
| ¥00x000 II | ไท้เป็นผู้ใก้สาว