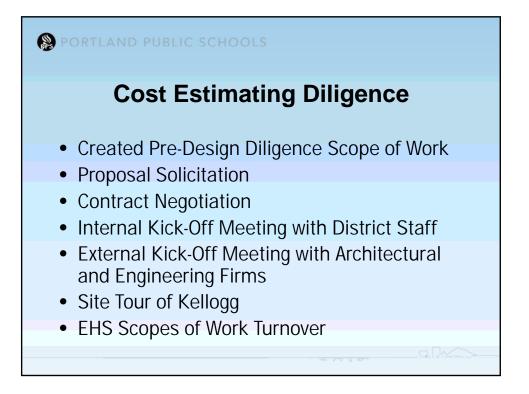

## PORTLAND PUBLIC SCHOOLS

## Environmental Health and Safety Hazards Focus List

The following safety areas were identified for further review / analysis based on an assessment of risk and feedback received from PPS board. They are not listed in any particular order.

- Water Quality
- Lead-Based Paint
- Asbestos
- Seismic
- Playgrounds
- Roofs/Building Envelopes/ Foundations (air quality)aint•



|            | JBLIC SCHOOLS                                                    |                                   |
|------------|------------------------------------------------------------------|-----------------------------------|
|            |                                                                  |                                   |
| ¥00x000 II | ไท้เป็นผู้ใก้สาวมี