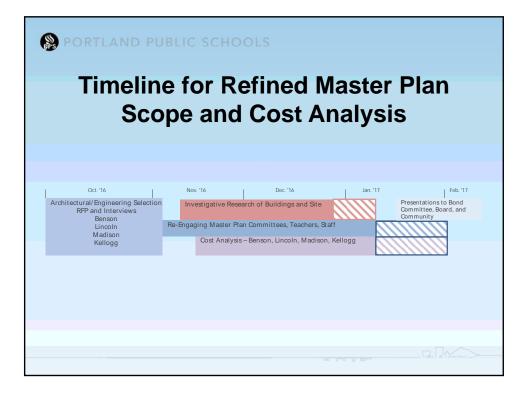

## PORTLAND PUBLIC SCHOOLS

## Environmental Health and Safety Hazards Focus List

The following safety areas were identified for further review / analysis based on an assessment of risk and feedback received from PPS board. They are not listed in any particular order.

- Water Quality
- Lead-Based Paint
- Asbestos
- Seismic
- Playgrounds
- Roofs/Building Envelopes/ Foundations (air quality)aint•



|            | JBLIC SCHOOLS                                                    |                                   |
|------------|------------------------------------------------------------------|-----------------------------------|
|            |                                                                  |                                   |
| ¥00x000 II | ไท้เป็นผู้ใก้สาวมีมีเห